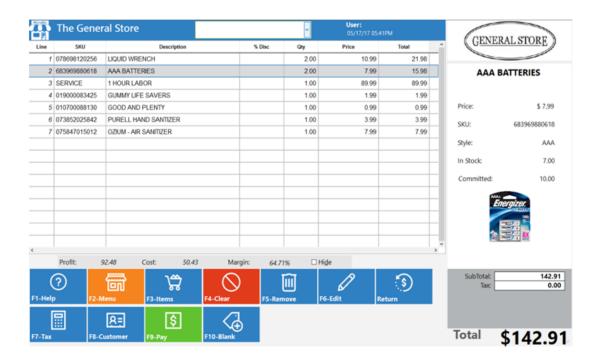

#### **Lots of Features**

We have been adding features to the Software since the 1990's. If you have a special need for your business, chances are that we can support it.

**Need A Demo Let us Know!**