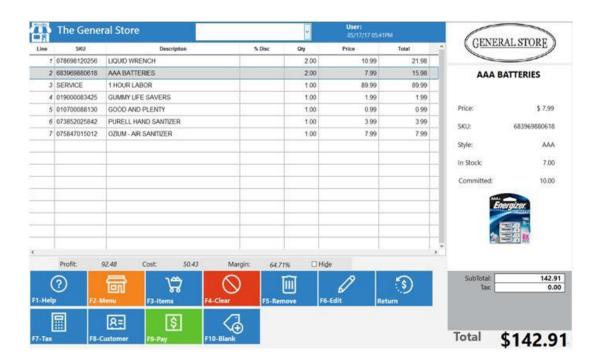

### Easy-to-Use

The intuitive design for Windows allows you and your employees to learn to use the system quickly and easily – avoiding training and re-training costs.

#### **Rock Solid**

This POS System for Windows has had over 25 years of continual improvement. The program is based on the tried and tested Windows OS. It just works as it should day after day after day.